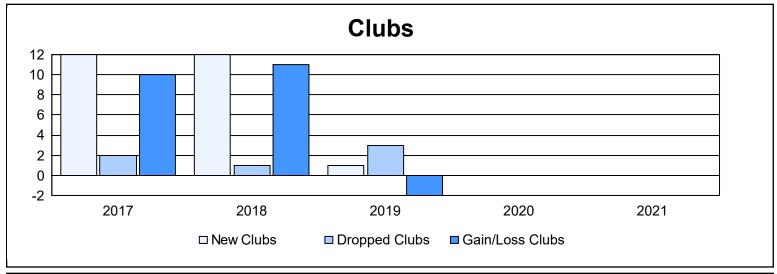

District 390 As of June 2021 Cumulative

| Year      | New<br>Clubs | Dropped<br>Clubs | Gain/<br>Loss<br>Clubs | New<br>Members | Charter<br>Members | Reinstate<br>Members | Transfer<br>Members | Total<br>Member<br>Added | Total<br>Members<br>Dropped | Gain/<br>Loss<br>Members |
|-----------|--------------|------------------|------------------------|----------------|--------------------|----------------------|---------------------|--------------------------|-----------------------------|--------------------------|
| 2016-2017 | 12           | 2                | 10                     | 411            | 417                | 15                   | 2                   | 845                      | 448                         | 397                      |
| 2017-2018 | 12           | 1                | 11                     | 370            | 422                | 25                   | 22                  | 839                      | 794                         | 45                       |
| 2018-2019 | 1            | 3                | -2                     | 311            | 68                 | 18                   | 18                  | 415                      | 505                         | -90                      |
| 2019-2020 | 0            | 0                | 0                      | 4              | 30                 | 40                   | 31                  | 105                      | 277                         | -172                     |
| 2020-2021 | 0            | 0                | 0                      | 358            | 12                 | 6                    | 29                  | 405                      | 334                         | 71                       |
| Average   | 5            | 1                | 4                      | 291            | 190                | 21                   | 20                  | 522                      | 472                         | 50                       |