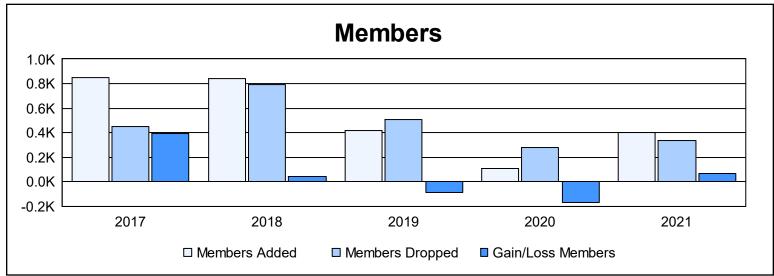

District 390 As of June 2021 Cumulative

| Year      | New<br>Clubs | Dropped<br>Clubs | Gain/<br>Loss<br>Clubs | New<br>Members | Charter<br>Members | Reinstate<br>Members | Transfer<br>Members | Total<br>Member<br>Added | Total<br>Members<br>Dropped | Gain/<br>Loss<br>Members |
|-----------|--------------|------------------|------------------------|----------------|--------------------|----------------------|---------------------|--------------------------|-----------------------------|--------------------------|
| 2016-2017 | 12           | 2                | 10                     | 411            | 417                | 15                   | 2                   | 845                      | 448                         | 397                      |
| 2017-2018 | 12           | 1                | 11                     | 370            | 422                | 25                   | 22                  | 839                      | 794                         | 45                       |
| 2018-2019 | 1            | 3                | -2                     | 311            | 68                 | 18                   | 18                  | 415                      | 505                         | -90                      |
| 2019-2020 | 0            | 0                | 0                      | 4              | 30                 | 40                   | 31                  | 105                      | 277                         | -172                     |
| 2020-2021 | 0            | 0                | 0                      | 358            | 12                 | 6                    | 29                  | 405                      | 334                         | 71                       |
| Average   | 5            | 1                | 4                      | 291            | 190                | 21                   | 20                  | 522                      | 472                         | 50                       |